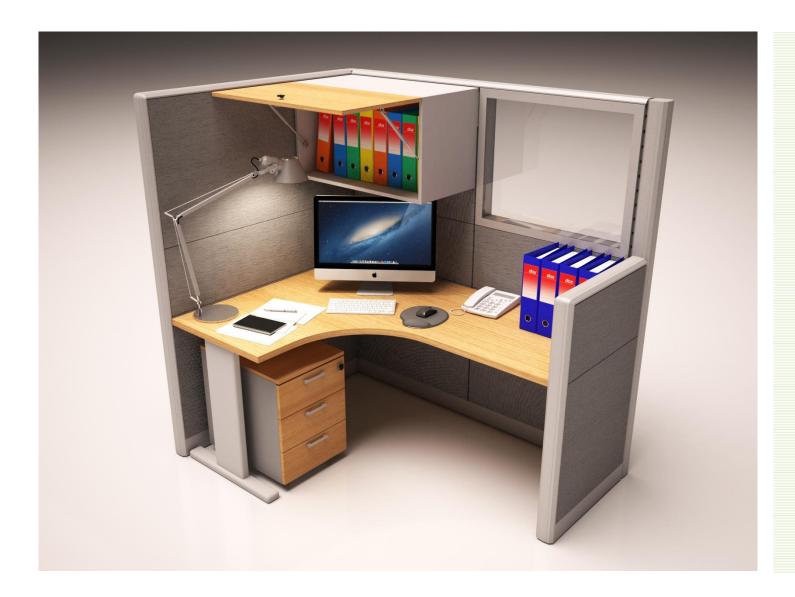

Extractable keyboard holder.

Workstation with 2 "L" shaped work tops 180x120cm in oak melamine 30mm thick.

Partitions covered in grey fabric.
Height 106-170cm. For each operator is installed a clear glass window.
Overhead box 80x42x46cm with oak melaminic door.

Mobile drawers units with one standard drawer and one filing drawer.

Workstation with 6 "L" shaped work tops 180x120cm in oak melamine 30mm thick.

Partitions covered in grey fabric.
Height 106-170cm. For each operator is installed a clear glass window.
Overhead box 80x42x46cm with oak melaminic door.