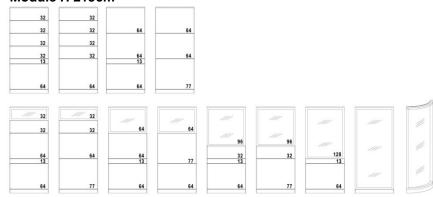

#### Module H 215cm

#### Doors H215cm

All strength modules have L =60-80-100-120cm Curved modules L=60cm Partitions thickness = 82mm