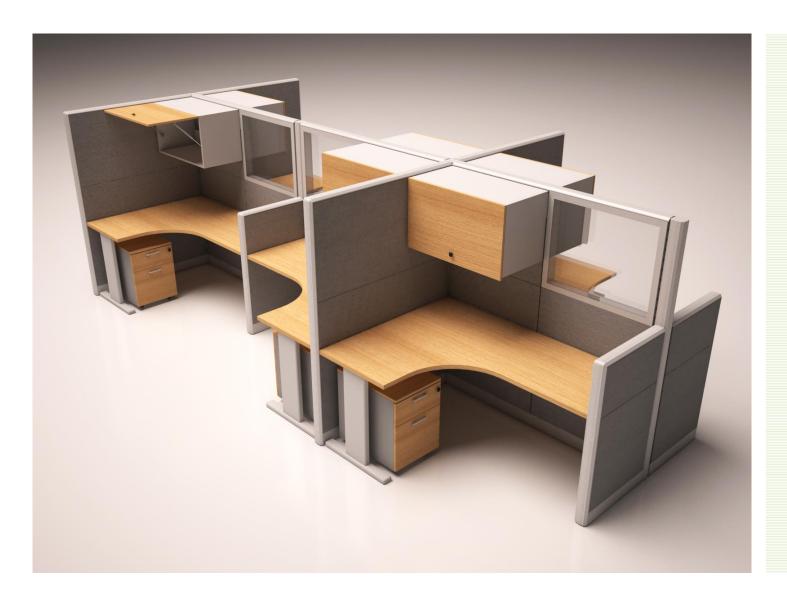

#### Specifications

- 01 aluminium structural frame
- 02 90° junction module
- 03 melamine panel (available in several colors and dimensions) 14mm thick
- 04 panel upholstered in fireproof Trevira fabric (available in several colors and dimensions) 14mm thick
- 05 standard metallic skirting
- 06 metallic skirting with cable management grommet
- 07 adjustable glides
- 08 metal flip stripe for cable management
- 09 finishing profiles on the perimeter of the partitions
- 10 melamine 30mm thick desk top
- 11 multisocket (2 power sockets, 2 data links, switch)
- 12 window module with double glass (clear or frosted) available in several sizes.
- 13 "T" shape leg with internal cable conduit
- 14 squared shape legs for desk tops.

#### Partition thickness 82mm