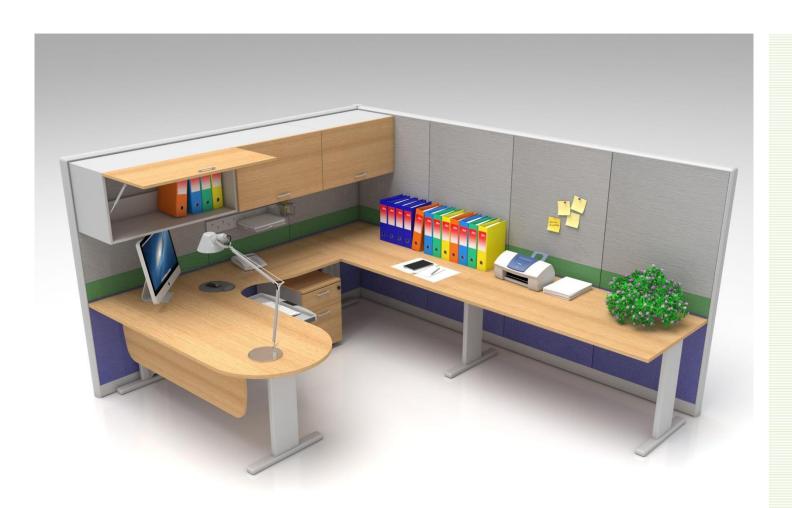

Equipable bar with pen holder and paper tray.

Mobile drawers units with one standard drawer and one filing drawer.

Workstation with "L" shaped work top 180x200cm + back worktop 320x80cm in oak melamine 30mm thick. Modesty panel in oak melamine.

Partitions covered in green, blue and grey fabric. Height 170cm.

Overhead box 80x42x46cm + 2 boxes 100x42x46cm with oak melaminic doors.

Equipable bar with pen holder and paper tray.

Mobile drawers units with one standard drawer and one filing drawer.