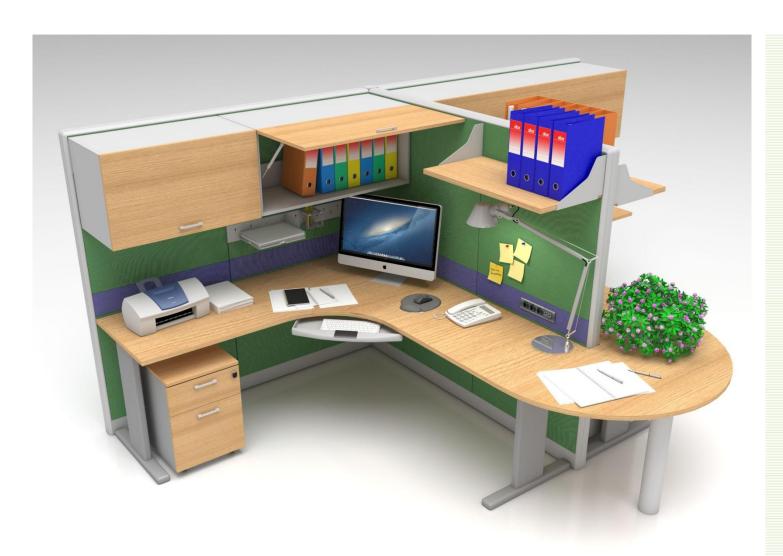

Workstation with "L" shaped work top 180x200cm in oak melamine 30mm thick. Modesty panel in oak melamine.

Partitions covered in green and blue fabric. Height 170cm.

Overhead boxes 100x42x46cm with oak melaminic doors.

Equipable bar with pen holder and paper tray.

Mobile drawers units with one standard drawer and one filing drawer.

Workstation with "L" shaped work top 180x200cm + back worktop 320x80cm in oak melamine 30mm thick. Modesty panel in oak melamine.