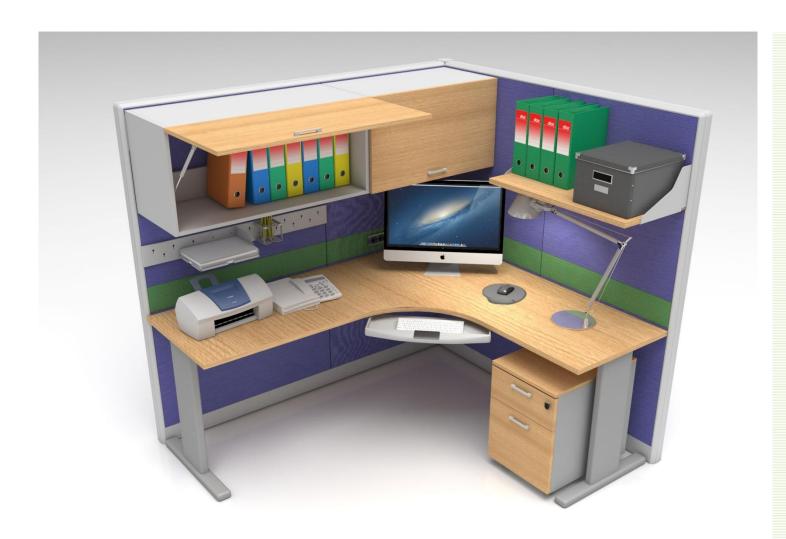

# Workstations: materials and finishing

Workstation with "L" shaped work top 180x180cm in walnut melamine 30mm thick.

Partitions covered in grey fabric. Height 138 – 151 – 170cm. Lateral modules of partitions with clear glass windows.

Overhead box 80x42x46cm with walnut melaminic door.

Equipable bar with pen holder and paper tray

Mobile drawers unit with one standard drawer and one filing drawer.

Extractable keyboard holder.

Workstation with 2 "L" shaped work tops 180x180cm + curved terminal extension in oak melamine 30mm thick.