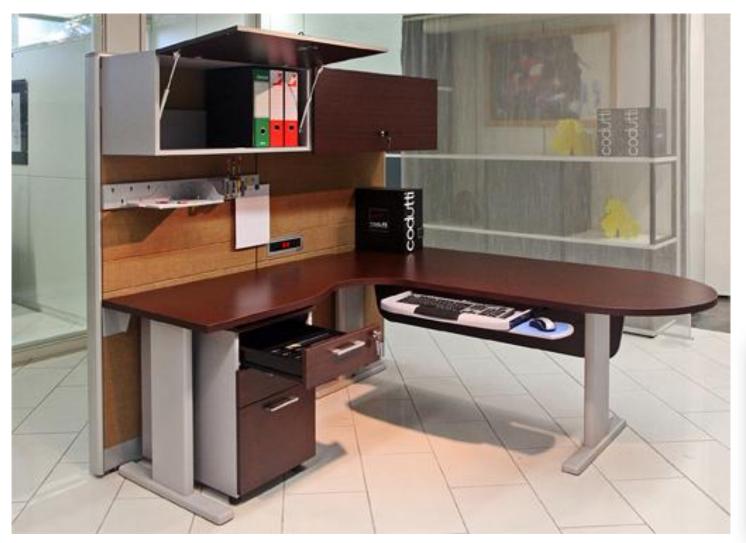

# Workstations: materials and finishing

Workstation with "L" shaped work top 180x180cm in walnut melamine 30mm thick.

Partitions covered in grey fabric. Height 138 – 151 – 170cm. Lateral modules of partitions with clear glass windows.

Overhead box 80x42x46cm with walnut melaminic door.

Equipable bar with pen holder and paper tray

Mobile drawers unit with one standard drawer and one filing drawer.

Extractable keyboard holder.

Workstation with 2 "L" shaped work tops 180x180cm + curved terminal extension in oak melamine 30mm thick.