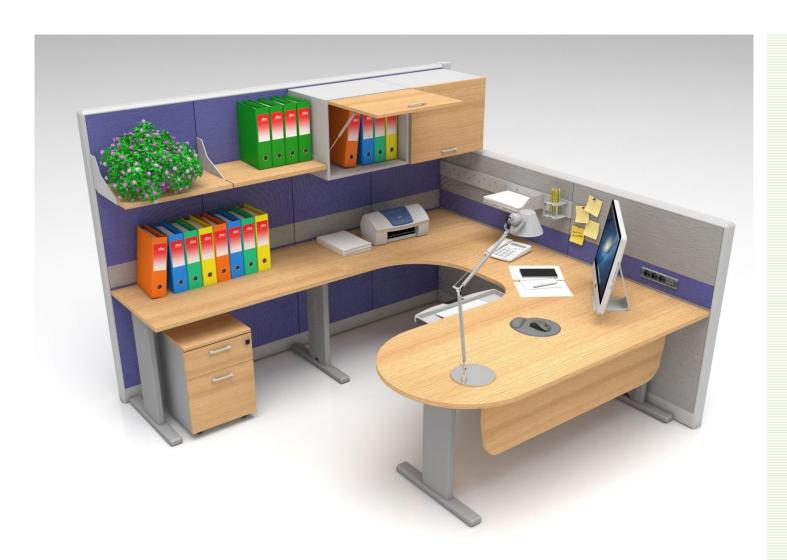

# Workstations: materials and finishing

Workstation with "L" shaped work top 180x180cm in walnut melamine 30mm thick.

Partitions covered in grey fabric. Height 138 – 151 – 170cm. Lateral modules of partitions with clear glass windows.

Overhead box 80x42x46cm with walnut melaminic door.

Equipable bar with pen holder and paper tray

Mobile drawers unit with one standard drawer and one filing drawer.

Extractable keyboard holder.

Workstation with 2 "L" shaped work tops 180x180cm + curved terminal extension in oak melamine 30mm thick.