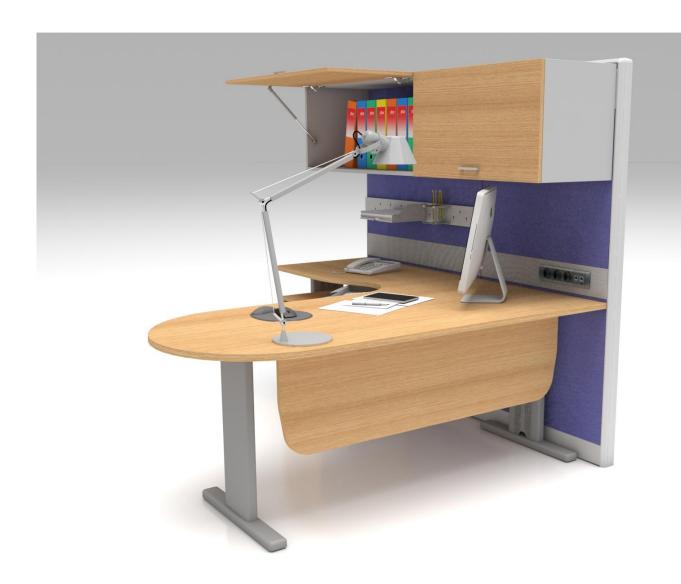

Workstation with "L" shaped work top 180x200cm in oak melamine 30mm thick. Modesty panel in oak melamine.

Partitions covered in green and blue fabric. Height 170cm.

Overhead boxes 100x42x46cm with oak melaminic doors.

Equipable bar with pen holder and paper tray.

Mobile drawers units with one standard drawer and one filing drawer.

Workstation with "L" shaped work top 180x200cm + back worktop 320x80cm in oak melamine 30mm thick. Modesty panel in oak melamine.