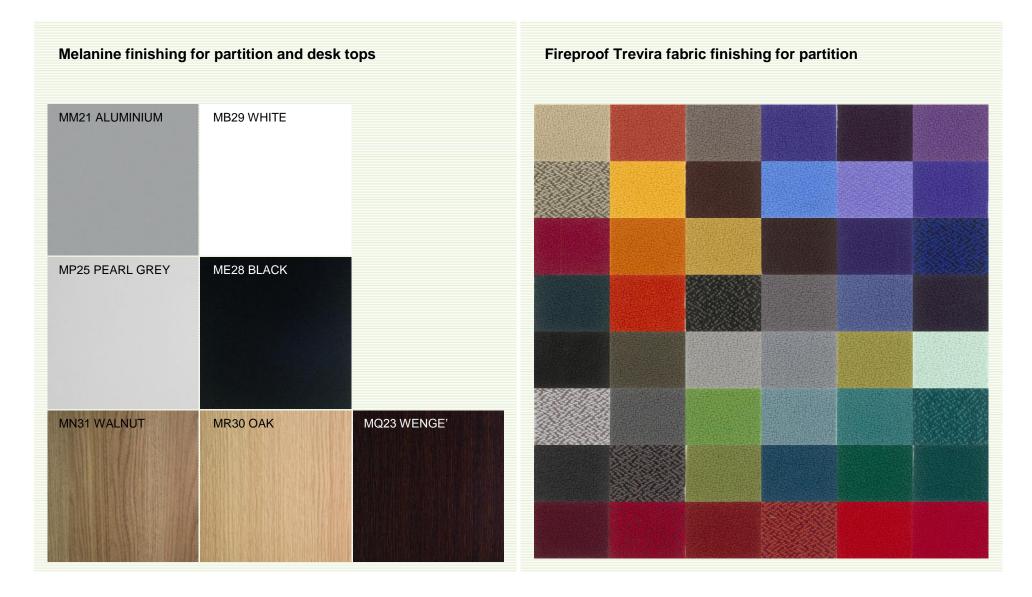

#### Specifications

01 - aluminium structural frame

02 - 90° junction module

03 – melamine panel (available in several colors and dimensions)

14mm thick

04 – panel upholstered in fireproof Trevira fabric (available in several colors and dimensions) 14mm thick

#### Specifications

- 01 aluminium structural frame
- 02 90° junction module
- 03 melamine panel (available in several colors and dimensions) 14mm thick
- 04 panel upholstered in fireproof Trevira fabric (available in several colors and dimensions) 14mm thick
- 05 standard metallic skirting
- 06 metallic skirting with cable management grommet
- 07 adjustable glides
- 08 metal flip stripe for cable management
- 09 finishing profiles on the perimeter of the partitions
- 10 melamine 30mm thick desk top
- 11 multisocket (2 power sockets, 2 data links, switch)
- 12 window module with double glass (clear or frosted) available in several sizes.
- 13 "T" shape leg with internal cable conduit
- 14 squared shape legs for desk tops.