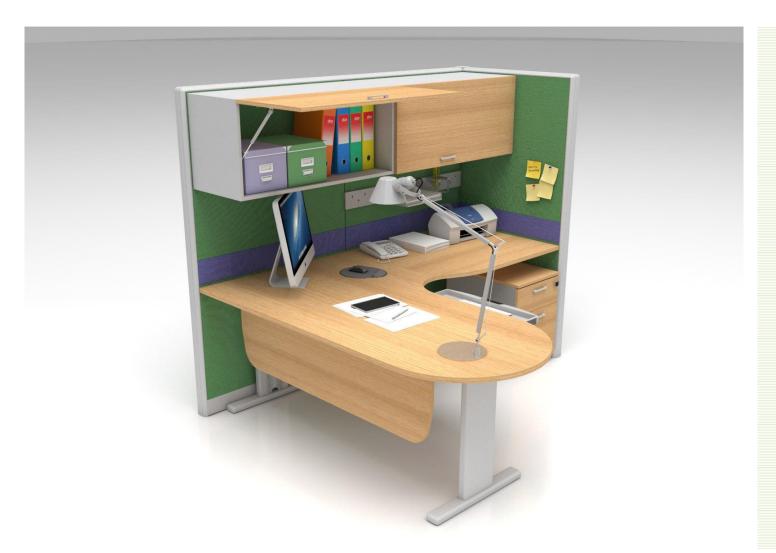

Workstation with "L" shaped work top 180x200cm in oak melamine 30mm thick. Modesty panel in oak melamine.

Partitions covered in green and blue fabric. Height 170cm.

Overhead boxes 100x42x46cm with oak melaminic doors.

Equipable bar with pen holder and paper tray.

Mobile drawers units with one standard drawer and one filing drawer.

Workstation with "L" shaped work top 180x200cm + back worktop 320x80cm in oak melamine 30mm thick. Modesty panel in oak melamine.