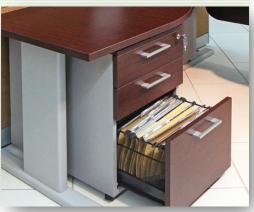

Mobile drawers units with one standard drawer and one filing drawer.

Workstation with 6 "L" shaped work tops 180x120cm in oak melamine 30mm thick.

Partitions covered in grey fabric.
Height 106-170cm. For each operator is installed a clear glass window.
Overhead box 80x42x46cm with oak melaminic door.

Workstation with "L" shaped work top 160x120cm in 30mm thick oak melamine.

Partitions covered in grey fabric. Height 170-119cm.

One overhead box 80x42x46cm with oak melaminic door.

Mobile drawers unit with three standard drawers.

Mobile drawers unit with one standard drawer and one filing drawer.

Clear glass windows.

Workstation with "L" shaped work top 160x160cm and back top 160x80cm in 30mm thick oak melamine. Partitions covered in orange and greyy fabric. Height 170-138cm. 3 overhead boxes 80x42x46cm with oak melaminic doors. 2 80cm melaminic shelves. Mobile drawers unit with one standard drawer and one filing drawer. Equipable bar with pen holder and paper tray.