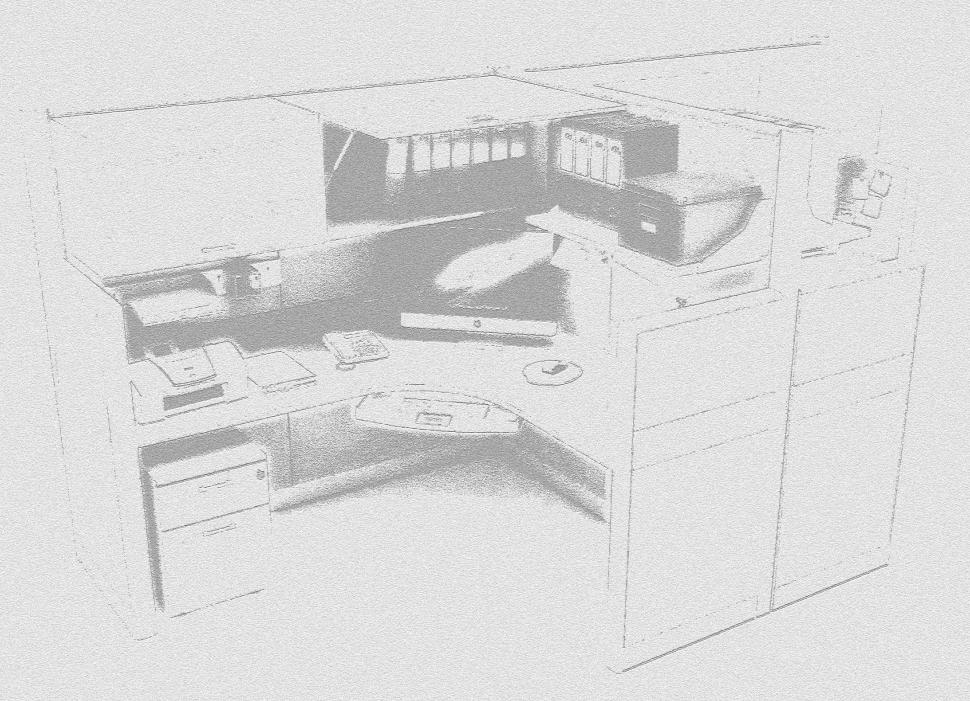

WORKSTATIONS



# Workstations technical specifications and structural details



#### Specifications

01 - aluminium structural frame

02 - 90° junction module

03 – melamine panel (available in several colors and dimensions)

14mm thick

04 – panel upholstered in fireproof Trevira fabric (available in several colors and dimensions) 14mm thick

05 - standard metallic skirting

06 – metallic skirting with cable management grommet

07 – adjustable glides

08 – metal flip stripe for cable management

09 – finishing profiles on the perimeter of the partitions

10 - melamine 30mm thick desk top

11 – multisocket (2 power sockets, 2 data links, switch)

#### **Partition thickness 82mm**



#### Workstations technical specifications and structural details



#### Specifications

- 01 aluminium