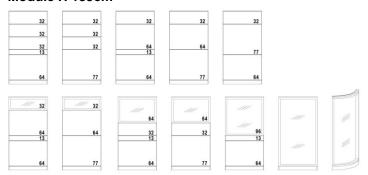

#### Module H 183cm

#### Doors H215cm

All strength modules have L =60-80-100-120cm Curved modules L=60cm Partitions thickness = 82mm