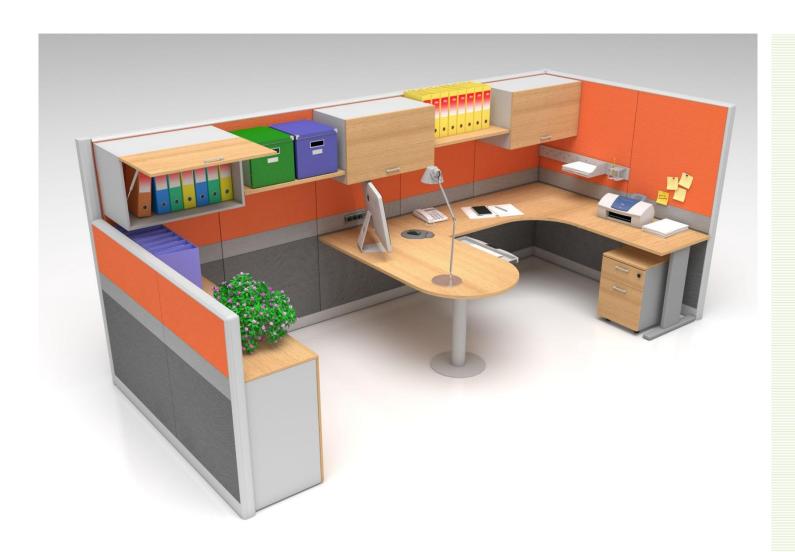

#### Specifications

01 - aluminium structural frame

02 - 90° junction module

03 – melamine panel (available in several colors and dimensions)

14mm thick

04 – panel upholstered in fireproof Trevira fabric (available in several colors and dimensions) 14mm thick

05 - standard metallic skirting

06 – metallic skirting with cable management grommet

07 – adjustable glides

08 – metal flip stripe for cable management

09 – finishing profiles on the perimeter of the partitions

10 - melamine 30mm thick desk top

11 – multisocket (2 power sockets, 2 data links, switch)

#### Specifications

- 01 aluminium structural frame
- 02 90° junction module
- 03 melamine panel (available in several colors and dimensions) 14mm thick
- 04 panel upholstered in fireproof Trevira fabric (available in several colors and dimensions) 14mm thick
- 05 standard metallic skirting
- 06 metallic skirting with cable management grommet
- 07 adjustable glides
- 08 metal flip stripe for cable management
- 09 finishing profiles on the perimeter of the partitions
- 10 melamine 30mm thick desk top
- 11 multisocket (2 power sockets, 2 data links, switch)
- 12 window module with double glass (clear or frosted) available in several sizes.
- 13 "T" shape leg with internal cable conduit
- 14 squared shape legs for desk tops.