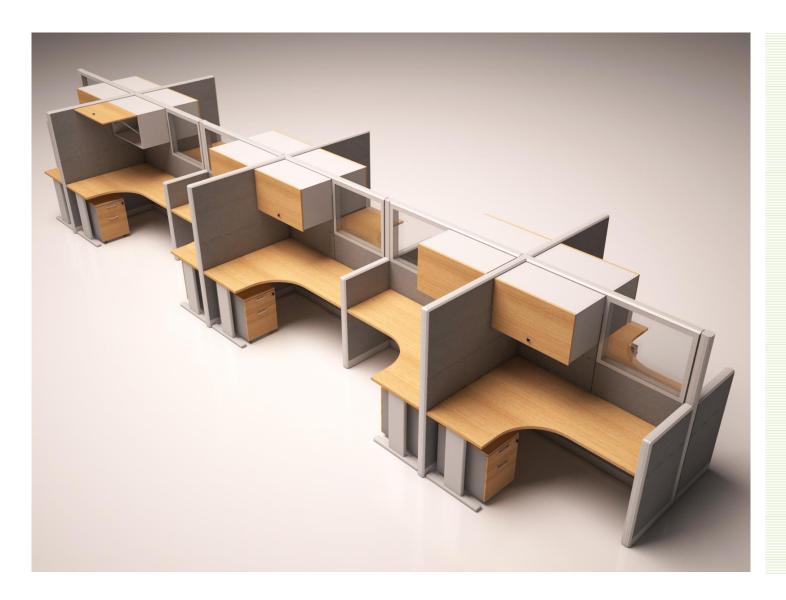

# **Partitions modularity**

#### Module H 183cm

#### Module H 215cm

#### Doors H215cm

All strength modules have L =60-80-100-120cm Curved modules L=60cm Partitions thickness = 82mm