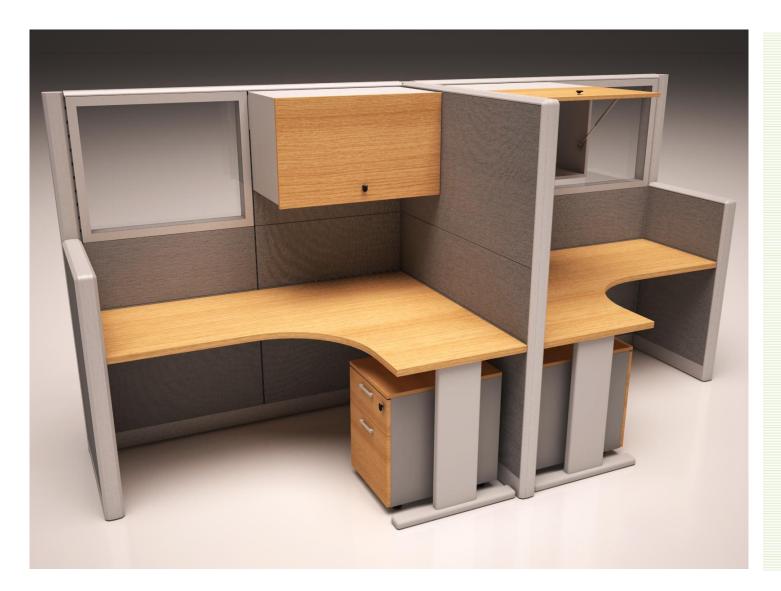

#### Specifications

01 - aluminium structural frame

02 - 90° junction module

03 – melamine panel (available in several colors and dimensions)

14mm thick

04 – panel upholstered in fireproof Trevira fabric (available in several colors and dimensions) 14mm thick

05 - standard metallic skirting

06 – metallic skirting with cable management grommet

07 – adjustable glides

08 – metal flip stripe for cable management

09 – finishing profiles on the perimeter of the partitions

10 - melamine 30mm thick desk top

11 – multisocket (2 power sockets, 2 data links, switch)

#### **Partition thickness 82mm**