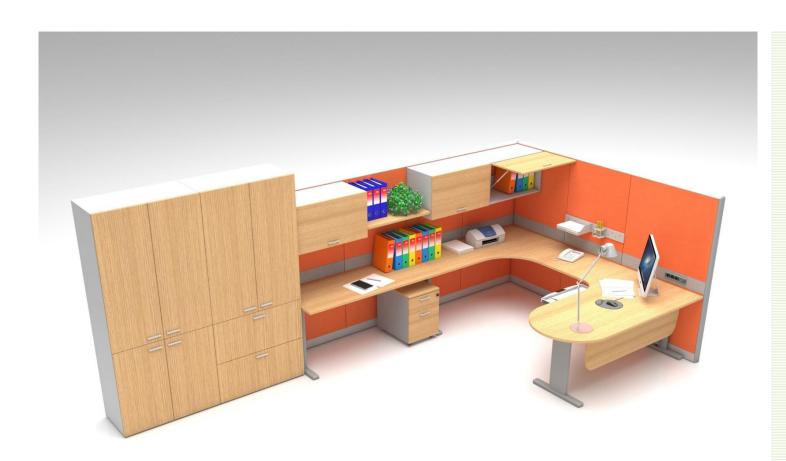

Extractable keyboard holder.

Multisocket installed.

2 cabinets 90x46x200cm. One with 4 oak melaminic doors, one with 2 doors and two filing drawers.

Workstation with "L" shaped work top 180x200cm + back top 240x80cm in oak melamine 30mm thick. Oak melamine modesty panel.