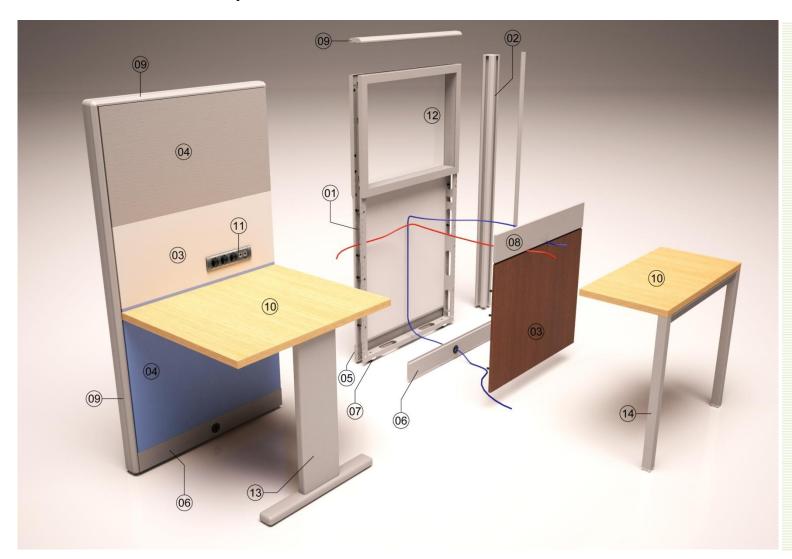

#### Specifications

01 - aluminium structural frame

02 - 90° junction module

03 – melamine panel (available in several colors and dimensions)

14mm thick

04 – panel upholstered in fireproof Trevira fabric (available in several colors and dimensions) 14mm thick

05 - standard metallic skirting

06 – metallic skirting with cable management grommet

07 – adjustable glides

08 – metal flip stripe for cable management

09 – finishing profiles on the perimeter of the partitions

10 - melamine 30mm thick desk top

11 – multisocket (2 power sockets, 2 data links, switch)

#### Specifications

- 01 aluminium structural frame
- 02 90° junction module
- 03 melamine panel (available in several colors and dimensions) 14mm thick
- 04 panel upholstered in fireproof Trevira fabric (available in several colors and dimensions) 14mm thick
- 05 standard metallic skirting
- 06 metallic skirting with cable management grommet
- 07 adjustable glides
- 08 metal flip stripe for cable management
- 09 finishing profiles on the perimeter of the partitions
- 10 melamine 30mm thick desk top
- 11 multisocket (2 power sockets, 2 data links, switch)
- 12 window module with double glass (clear or frosted) available in several sizes.
- 13 "T" shape leg with internal cable conduit
- 14 squared shape legs for desk tops.

#### Partition thickness 82mm