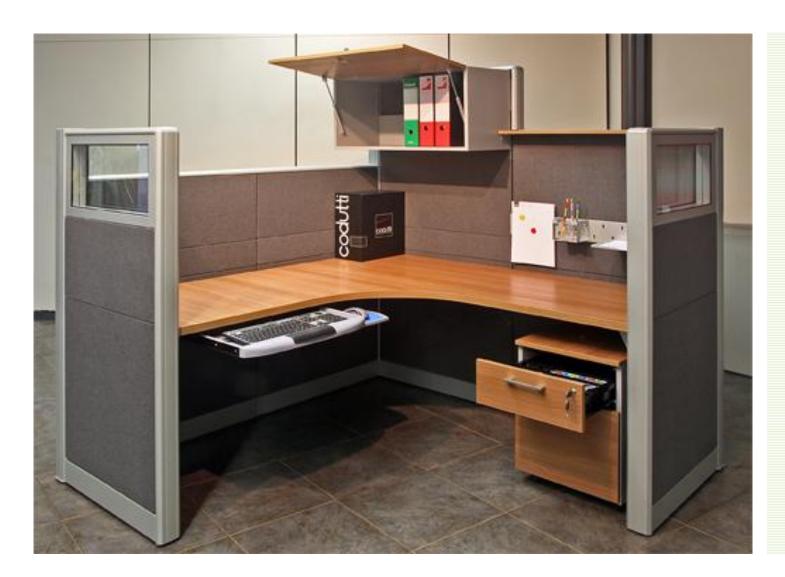

# Workstations: materials and finishing

Workstation with "L" shaped work top 180x180cm in walnut melamine 30mm thick.

Partitions covered in grey fabric. Height 138 – 151 – 170cm. Lateral modules of partitions with clear glass windows.

Overhead box 80x42x46cm with walnut melaminic door.

Equipable bar with pen holder and paper tray

Mobile drawers unit with one standard drawer and one filing drawer.

Extractable keyboard holder.

Workstation with 2 "L" shaped work tops 180x180cm + curved terminal extension in oak melamine 30mm thick.