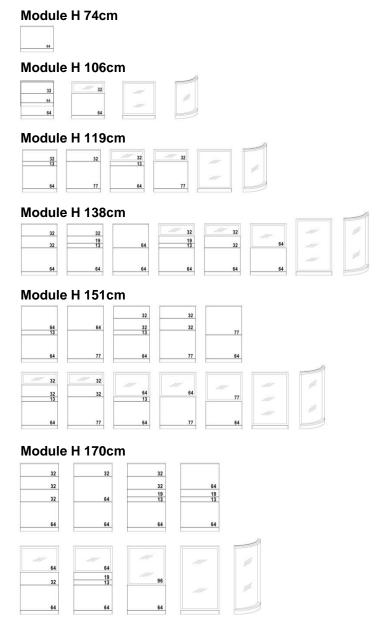

# **Partitions modularity**

#### Module H 183cm

#### Module H 215cm

#### Doors H215cm

All strength modules have L =60-80-100-120cm Curved modules L=60cm Partitions thickness = 82mm