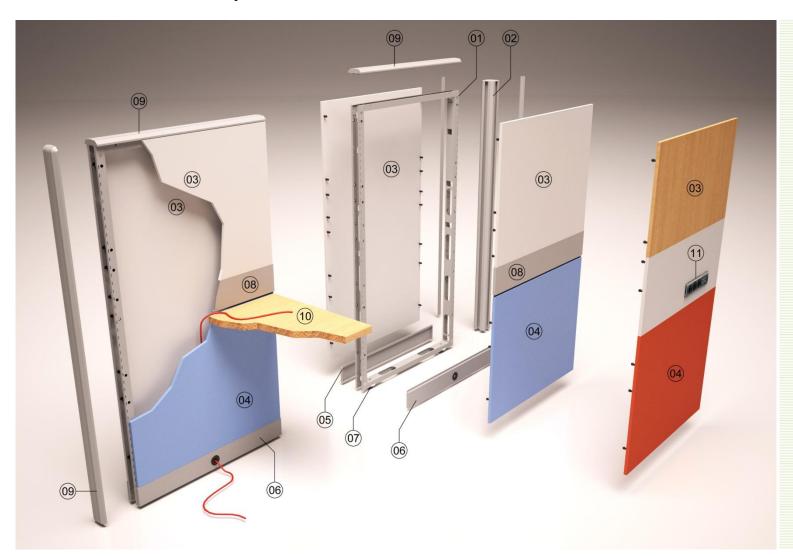

#### Specifications

01 - aluminium structural frame

02 - 90° junction module

03 – melamine panel (available in several colors and dimensions)

14mm thick

04 – panel upholstered in fireproof Trevira fabric (available in several colors and dimensions) 14mm thick

05 - standard metallic skirting

06 – metallic skirting with cable management grommet

07 – adjustable glides

08 – metal flip stripe for cable management

09 – finishing profiles on the perimeter of the partitions

10 - melamine 30mm thick desk top

11 – multisocket (2 power sockets, 2 data links, switch)

#### **Partition thickness 82mm**

#### Specifications

- 01 aluminium structural frame
- 02 90° junction module
- 03 melamine panel (available in several colors and dimensions) 14mm thick
- 04 panel upholstered in fireproof Trevira fabric (available in several colors and dimensions) 14mm thick
- 05 standard metallic skirting
- 06 metallic skirting with cable management grommet
- 07 adjustable glides
- 08 metal flip stripe for cable management
- 09 finishing profiles on the perimeter of the partitions
- 10 melamine 30mm thick desk top
- 11 multisocket (2 power sockets, 2 data links, switch)
- 12 window module with double glass (clear or frosted) available in several sizes.
- 13 "T" shape leg with internal cable conduit
- 14 squared shape legs for desk tops.

#### Partition thickness 82mm